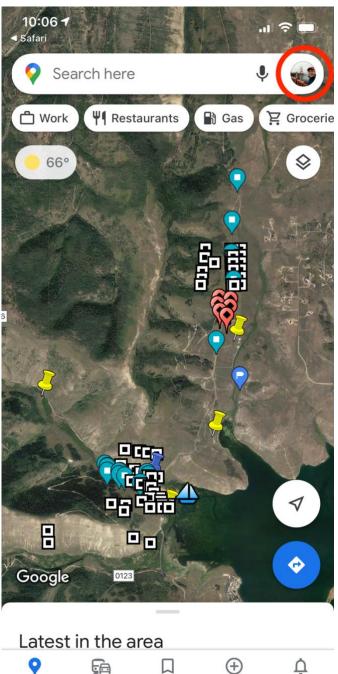

|           | 10:06 <del>1</del><br>Safari | arch here                          |
|-----------|------------------------------|------------------------------------|
|           | ×                            | Google                             |
|           |                              | Matt Brown<br>mattman770@gmail.com |
|           |                              | Manage your Google Account         |
|           |                              | Turn on Incognito mode             |
| 6         | ٩                            | Your profile                       |
| C A SUL   | 巴                            | Your Business Profiles             |
| - Carlor  | ~                            | Your timeline                      |
| 1 - Jan - | •;)                          | Location sharing                   |
|           | \$                           | Offline maps                       |
|           | 0                            | Your data in Maps                  |
| All a     | <b>(</b> \$)                 | Settings                           |
|           |                              | Add a missing place                |
|           |                              | Add your business                  |
|           |                              | Help & Feedback                    |