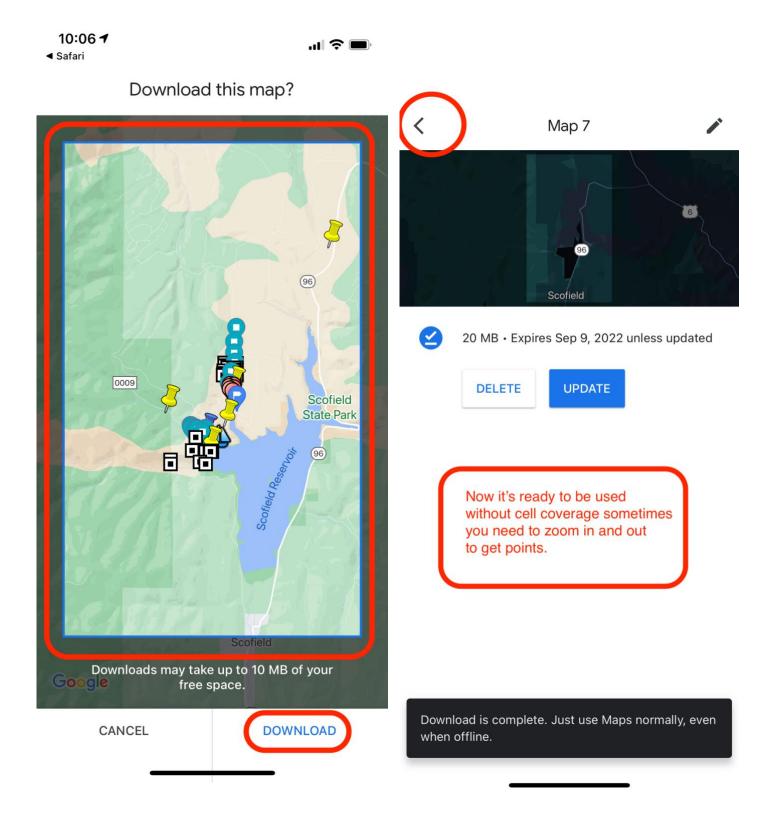

| <b>10:0</b><br>◀ Safari | •                                           | ''' 🕁 🕐 |
|-------------------------|---------------------------------------------|---------|
| <                       | Offline maps                                | \$      |
| <b>₹</b>                | SELECT YOUR OWN MAP                         |         |
|                         | loaded maps<br>your home and work addresses |         |
|                         | Home<br>46 MB • Expires Aug 26, 2022        | ***     |
|                         | Map 3<br>21 MB • Expires Sep 8, 2022        | •••     |
|                         | <b>Map 4</b><br>20 MB • Expires Sep 8, 2022 | •••     |
|                         | Scofield<br>19 MB • Expires Aug 26, 2022    | •••     |
|                         | Work<br>34 MB • Expires Aug 26, 2022        | •••     |